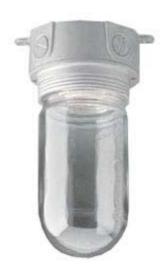

## **Walk-in Refrigeration Products**

Model Number: ACT-VXS-100-PC

## ACT-VXS-100-PC

VXS series surface mount, incandescent refrigeration lighting fixture. Die cast aluminum. Porcelain socket

with copper shell. Suitable for damp locations.

## **Attributes**

Wattage: Accepts standard 100watt A19 bulb (not included)

Voltage: Rated up to 120V

Gaskets: Cork and composition fiber

Globe: Polycarbonate

Size: 4-1/4" (108mm) dia, 9-1/4" (235mm) long Conduit Entry: 1/2" NPS (4) side openings and

(1) top opening